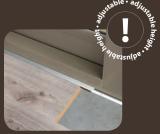

#### NEW

h 20-160 x w 14 x l 2400 mm

Create your own skirting

- Cut this skirting to the height you prefer
- Different heights possible: 20, 55, 80, 105, 140 mm