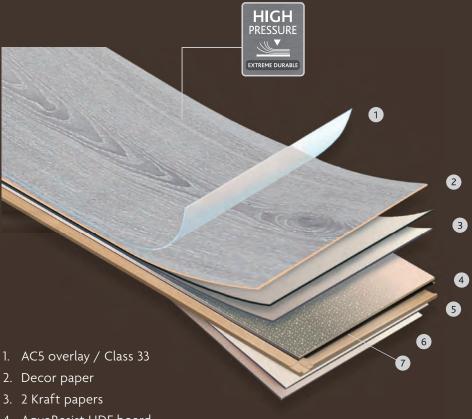

# What makes our Universal collection so unique?

- 4. AquaResist HDF board
- 5. Impregnated edges
- 6. Counterbalance paper
- 7. Best Loc® X-Treme

#### Water and moisture resistant

The core material of BerryAlloc High-Tech Laminate is our unique AquaResist HDF board which reduces moisture absorption to an absolute minimum. The edges of our planks are sealed to prevent moisture penetration.

## Top quality manufacture

BerryAlloc High-Tech Laminate is manufactured in accordance with internationally approved standards. The strong and durable top layer is pressed separately before being glued to the core material. This process creates a plank which is stronger than conventional laminate floors on the market, enabling the surface to resist extreme wear and tear.

Our AquaResist HDF board is the core of our laminate planks. Thanks to the manufacturing process, the board reduces absorption of moisture to an absolute minimum.

The edges of the board are also impregnated with a special compound which is designed to resist moisture penetration.