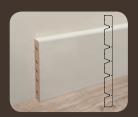

#### NEW

h 20-160 x w 14 x l 2400 mm

Create your own skirting

- Cut this skirting to the height you prefer
- Different heights possible: 20, 55, 80, 105, 140 mm