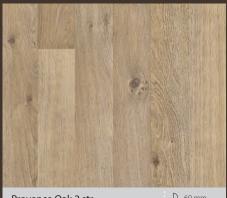

9411-2915

Product Code: 1500-5591 EAN-Code: 7052870127588 NaturalStructure

skirting 9320-2915 T-Profile 2,4 m 9411-2915

Natural Oak Product Code: 1500-8501 EAN-Code: 7052870127601

WoodStructure Oiled

Provence Oak 2 str Product Code: 1500-5562 EAN-Code: 7052870127571 WoodStructure Oiled