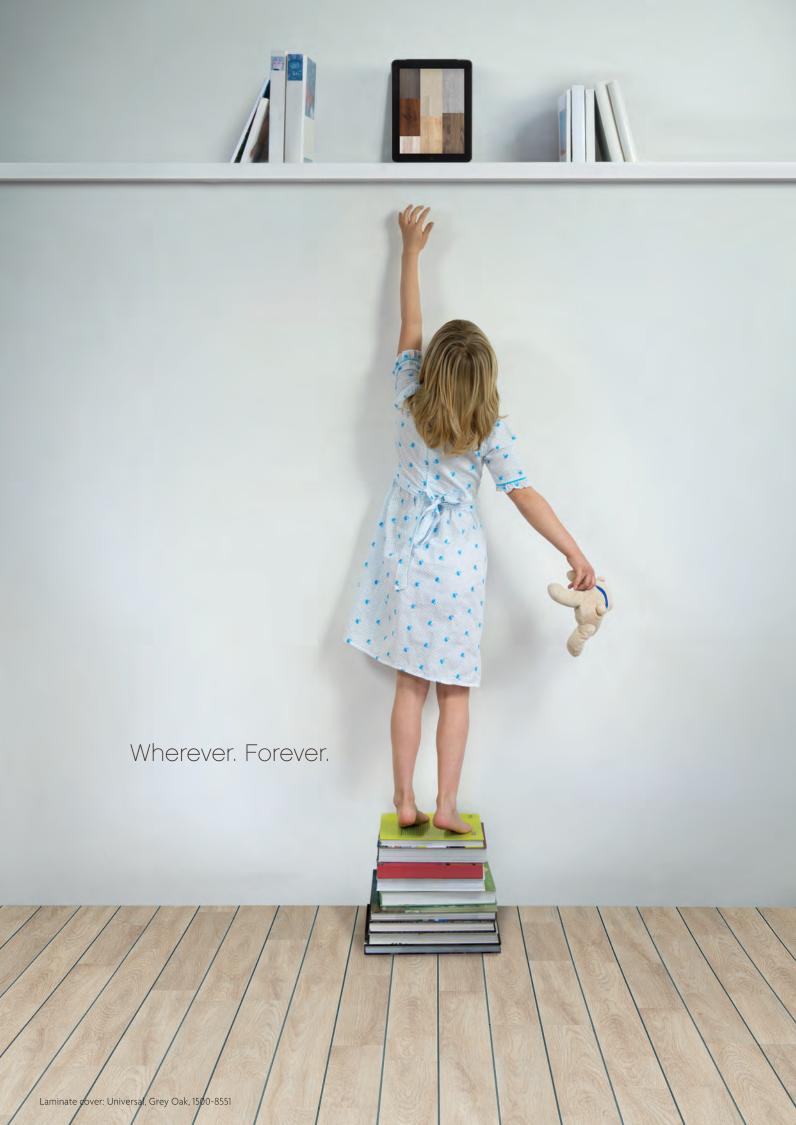

BerryAlloc High-Tech Laminate

Wherever. Forever.

# Universal

BEDROOMS, LIVING ROOMS, ENTRANCES AND KITCHENS

HOTELS AND SHOPS

Product Code: 1500-5251 EAN-Code: 7052870127564 WoodGrain

60 mm skirting 9320-2796 T-Profile 2,4 m

9411-2796

Grey Oak Product Code: 1500-8551 EAN-Code: 7052870127618 WoodStructure