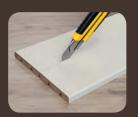

#### NEW

h 20-160 x w 14 x l 2400 mm

Create your own skirting

- Cut this skirting to the height you prefer
- Different heights possible: 20, 55, 80, 105, 140 mm