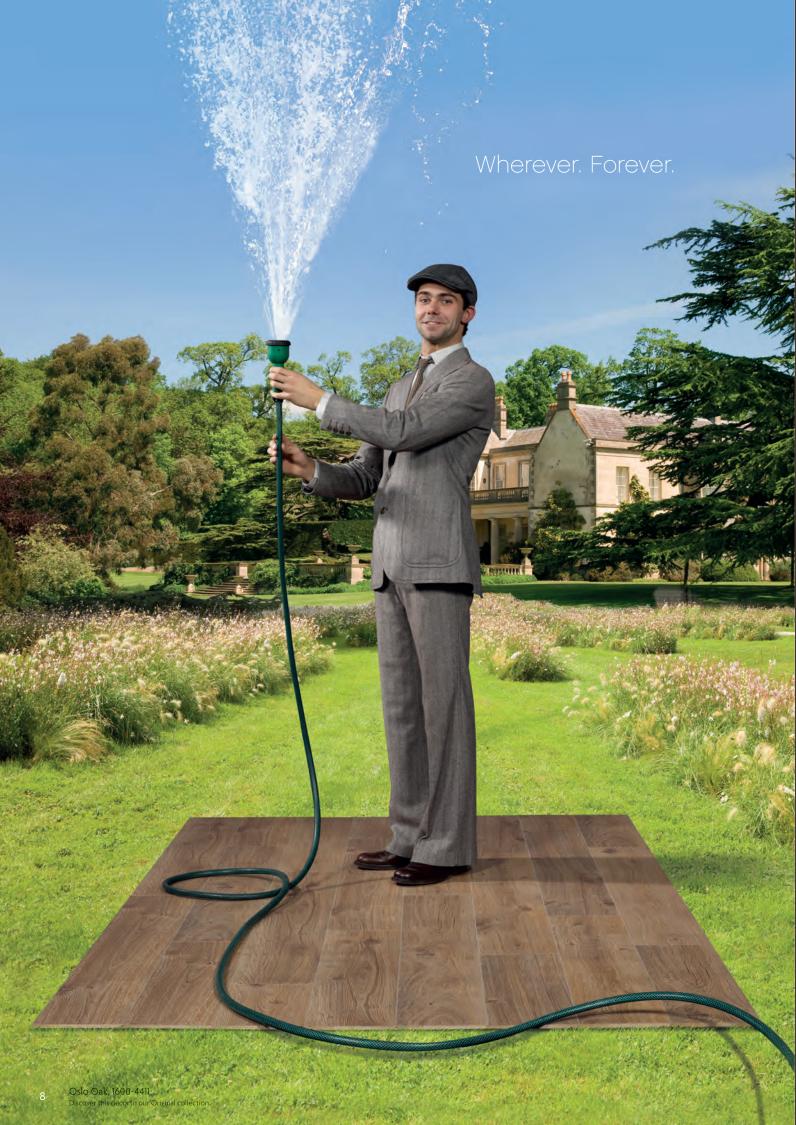

#### Water and moisture resistant

The core material of BerryAlloc High-Tech Laminate is our unique AquaResist HDF board which reduces moisture absorption to an absolute minimum. The edges of our planks are sealed to prevent moisture penetration.

# Guaranteed to stay dry

Are you looking for a floor that can stand up to wet and dirty shoes, splashes, kitchen accidents or other mishaps? BerryAlloc High-Tech Laminate offers protection in two ways:

Our AquaResist HDF board is the core of our laminate planks. Thanks to the manufacturing process, the board reduces absorption of moisture to an absolute minimum.

The edges of the board are also impregnated with a special compound which is designed to resist moisture penetration.