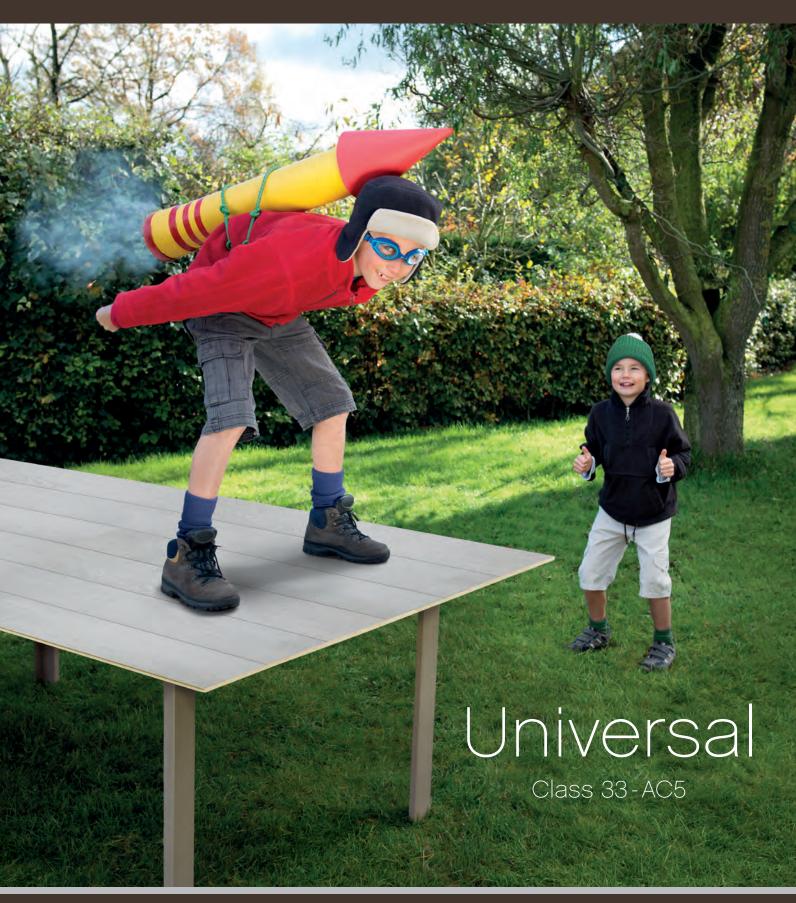

# Universal

High Pressure Surface

Best Loc® X-Treme

BerryAlloc High-Tech Laminate is the world's strongest and most durable laminate floor. Combining beautiful aesthetics and exceptional technical performance, BerryAlloc High-Tech Laminate is suitable for use in high-traffic areas such as hotels, restaurants, shops, offices and yes, even airport terminals. Its unique high pressure surface offers customers a floor with guaranteed long-term performance and outstanding resistance to water, wear, fading and stains. BerryAlloc's High-Tech Laminate Universal comes with our extra strong Best Loc® X-Treme locking system. These unique qualities, together with a wide choice of colours in a variety of surface finishes, make BerryAlloc High-Tech Laminate the floor of choice worldwide.

# Extra Strong Suitable for lots of people

BerryAlloc's Universal range is extremely durable thanks to its high pressure surface. Its Class 33 rating ensures much higher wear and impact resistances than other laminate floors. It can also withstand moisture, most acids and alkaline solutions, lit cigarettes and high-impact blows without additional treatment. It is also very resistant to scratches, especially in high traffic areas.

# Super Fast Installation

Work less, enjoy more

Save 30% on the time needed to install your laminate floor, courtesy of our ultra-strong Best Loc® X-Treme locking system. Installing a Universal floor is a cinch and it will add beauty and elegance to your interior.